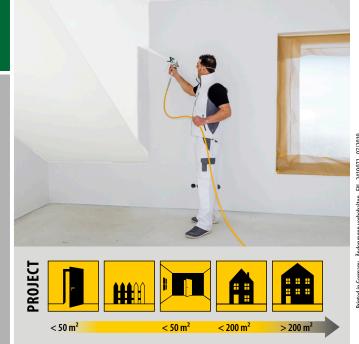

## **PROSPRAY PS 20**

STRONG. COMPACT. SIMPLE.

The ProSpray 20 is the most compact and robust pump in its class. Service is just as fast and uncomplicated as the operation. Even large projects are handled completely stress-free.