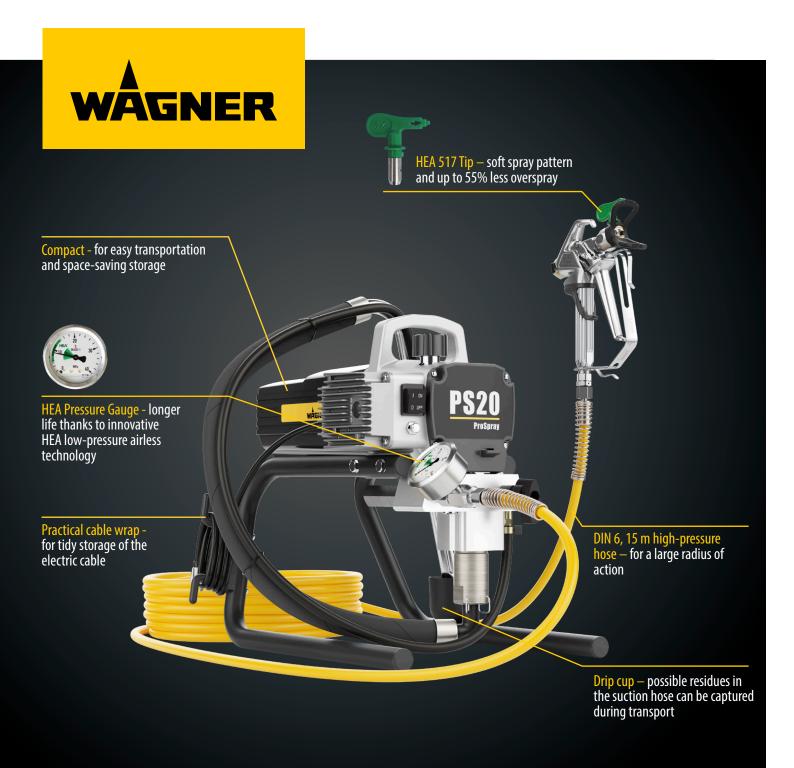

## **PROSPRAY PS 20**

STRONG. COMPACT. SIMPLE.

The ProSpray 20 is the most compact and robust pump in its class. Service is just as fast and uncomplicated as the operation. Even large projects are handled completely stress-free.

## **Included in delivery**

ProSpray 20 basic unit Vector Pro high-quality metal gun 15 m high-pressure hose **HEA ProTip 517** Gun filter **Operating instructions** Piston oil

Manometer (HEA)

²rinted in Germany ∙ Änderungen vorbehalten ∙ EN ∙ 2410071 ∙ 07/2019