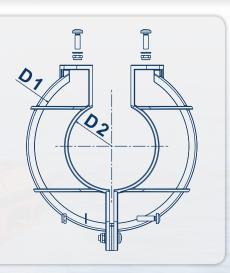

Code 198165

Made of reinforced polypropylene

| Model | W (mm) | H (mm) | D1 (mm) | D2 (mm) |
|-------|--------|--------|---------|---------|
| 9"    | 229    | 290    | 241     | 136     |
| 11"   | 229    | 336    | 293     | 174     |