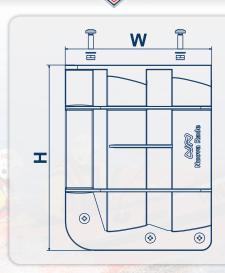

Code 198165

Made of reinforced polypropylene

| Model | W (mm) | H (mm) | D1 (mm) | D2 (mm) |
|-------|--------|--------|---------|---------|
| 9"    | 229    | 290    | 241     | 136     |
| 11"   | 229    | 336    | 293     | 174     |