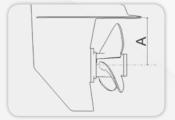

Suitable for outboard

Fast & easy installation

| Code   | Propeller<br>Size | НР    | A<br>(mm) |
|--------|-------------------|-------|-----------|
| 198165 | 9"                | 9-25  | 110-140   |
| 198232 | 11"               | 25-35 | 145-165   |