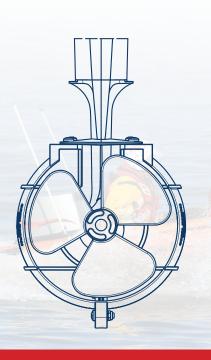

## **Propeller Guard**

## A smart consideration & safeguard for your engine

Reduces possibility of human & marine life injuries

Protects the propeller from nets & ropes

Ideal for rescue boats & yachts that might sail on waters with many bathers

Suitable for outboard

Fast & easy installation

| Code   | Propeller<br>Size | НР    | A<br>(mm) |
|--------|-------------------|-------|-----------|
| 198165 | 9"                | 9-25  | 110-140   |
| 198232 | 11"               | 25-35 | 145-165   |