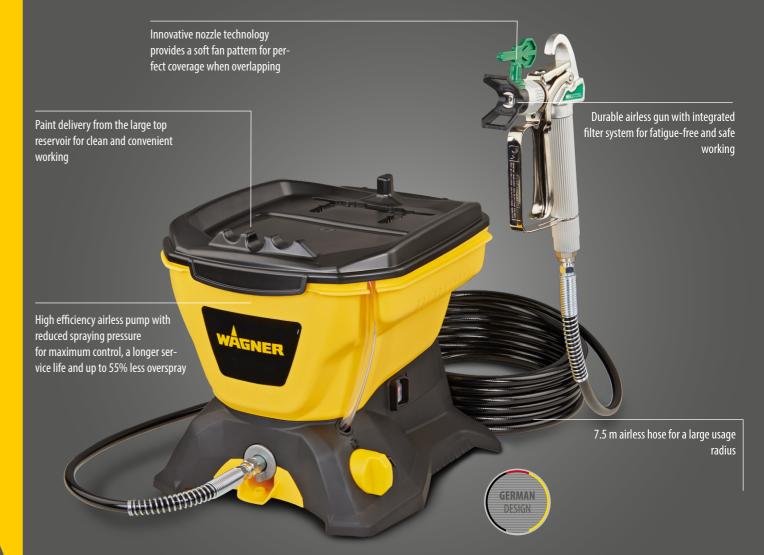

### PERFECT COVERAGE

The soft fan pattern ensures perfect coverage and a streak-free result in just one coat.

### MAXIMUM CONTROL AND LESS OVERSPRAY

Reduced spraying pressure enables maximum control, up to 55% less overspray and a longer service life.

### **MAXIMUM EASE OF USE**

Fatigue-free and comfortable spraying, thanks to the ergonomic handle combined with an easy trigger, sowie less demand which leads to a longer service life.

HEA HIGH EFFICIENCY

Equipment

· high-quality airless gun

· 9 m airless hose

• 311 and 517 HEA reversible tips for high and low-viscosity materials plus filter kit

Max. viscosity

Handles all standard paints without diluting in most cases (for smooth substrates and particularly high-viscosity, gel-like paints,

dilute in 10% increments)

**Container volume** 

5500 ml

7.5 m

Hose length

Article number 2394313

More about Control 150 M online: wagner-group.com/150m