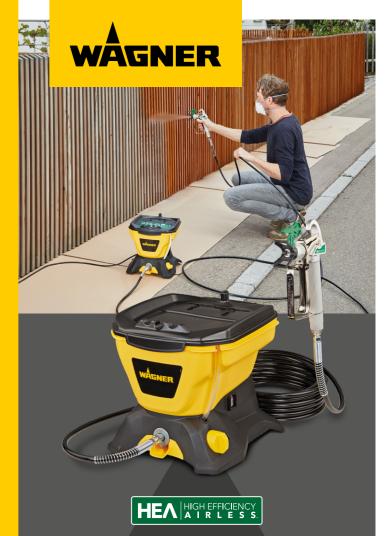

### **AIRLESS SPRAYER**

The innovative High Efficiency Airless (HEA) sprayer for large paint projects on wood, metal,walls and ceilings.

311 Tip for wood and metal

517 Tip for wall paint

### **MAXIMUM EASE OF USE**

Fatigue-free and comfortable spraying, thanks to the ergonomic handle combined with an easy trigger, sowie less demand which leads to a longer service life.

HEA HIGH EFFICIENCY