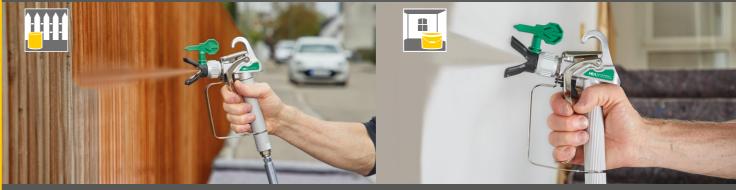

Refresh your wooden fence!

Spray your corridor in a new colour!

### **AIRLESS SPRAYER**

The innovative High Efficiency Airless (HEA) sprayer for large paint projects on wood, metal,walls and ceilings.

311 Tip for wood and metal

517 Tip for wall paint