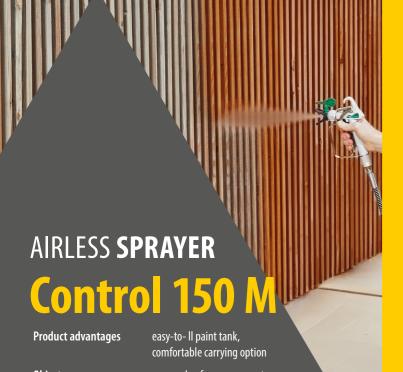

### PERFECT COVERAGE

The soft fan pattern ensures perfect coverage and a streak-free result in just one coat.

### MAXIMUM CONTROL AND LESS OVERSPRAY

Reduced spraying pressure enables maximum control, up to 55% less overspray and a longer service life.

### **MAXIMUM EASE OF USE**

Fatigue-free and comfortable spraying, thanks to the ergonomic handle combined with an easy trigger, sowie less demand which leads to a longer service life.

HEA HIGH EFFICIENCY