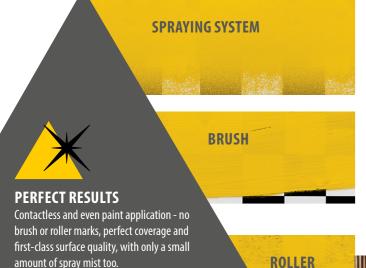

### PERFECT COVERAGE

The soft fan pattern ensures perfect coverage and a streak-free result in just one coat.

### MAXIMUM CONTROL AND LESS OVERSPRAY

Reduced spraying pressure enables maximum control, up to 55% less overspray and a longer service life.

### **MAXIMUM EASE OF USE**

Fatigue-free and comfortable spraying, thanks to the ergonomic handle combined with an easy trigger, sowie less demand which leads to a longer service life.

HEA HIGH EFFICIENCY